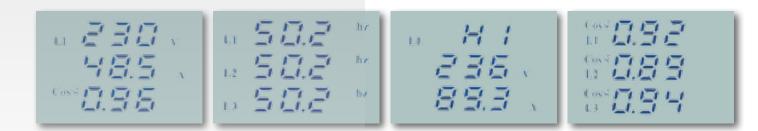

## ELNet VIP:

Three phase Powermeter. Voltage, Current, Frequency, Power & Power Factor measurements. Peak values display of all measurements. Power demand for current and real power. Phase disorder & absence output. Accuracy 0.5%. LCD backlight display. Phase (LED) status indication. Simple installation – panel mounted. ELNet VA: Three phase Powermeter. Voltage, Current. Accuracy 0.5%. LCD backlight display.