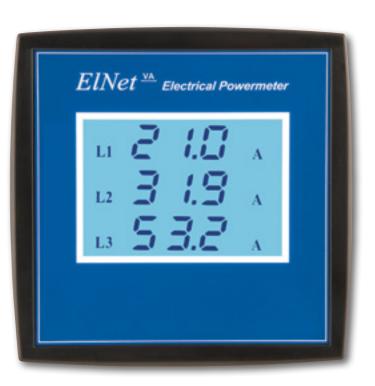

## ELNet VIP:

Three phase Powermeter. Voltage, Current, Frequency, Power & Power Factor measurements. Peak values display of all measurements. Power demand for current and real power. Phase disorder & absence output. Accuracy 0.5%. LCD backlight display. Phase (LED) status indication. Simple installation – panel mounted. ELNet VA: Three phase Powermeter. Voltage, Current. Accuracy 0.5%. LCD backlight display.