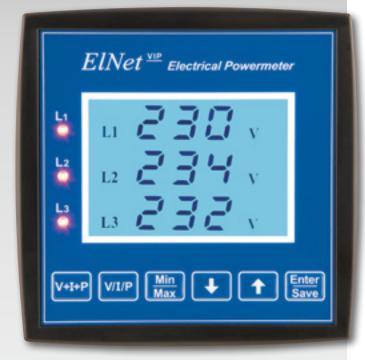

## ELNet VIP:

Three phase Powermeter. Voltage, Current, Frequency, Power & Power Factor measurements. Peak values display of all measurements. Power demand for current and real power. Phase disorder & absence output. Accuracy 0.5%. LCD backlight display. Phase (LED) status indication. Simple installation – panel mounted. ELNet VA: Three phase Powermeter. Voltage, Current. Accuracy 0.5%. LCD backlight display.